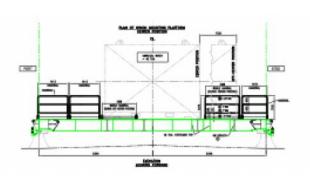

### Onsite Installation

- ► HP Piping (up to 15,000 PSI rated): Cement Test Line (from Cement Unit to Drill Floor), Coil Tubing line (from Cement Unit to Pipe Deck), Swagelok tubing (6,900 PSI rated)
- ▶ LP Piping: Mud Sieving system, Foam Firefighting in the Shaker Room, 3rd Party utilities (Air and Water supply lines), Potable Water line in Stainless Steel

- ▶ Structural scopes: 3 x Removable structures, 20 m3 Diesel Tank in Sack Store, 3 x Removable Spooler Bridges AFT Drill Floor, XT Reeler Frame on the Xmas Tree Carrier, Hose Hangers and Crossovers, Clamped Padeyes on the mast
- ► Electrical scopes: 3rd Party (Distribution Panel in Switchboard Room), CCTV system, Telephones, Load Cell indicator, Equipment connection
- ▶ Thermal insulation and Ducting Line installation for AC unit
- ► Zero Discharge system installation for TWMA Equipment (Engineering, Skids for equipment, Piping and Electrical)