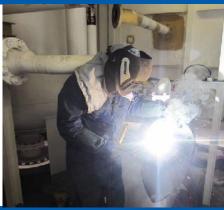

Qualified Welders, Fitters, Post Weld Heat Treatment Technicians, Hydraulic Technicians, Pressure Test Specialists.

NDT Technicians, Abseiler Team, Scaffolders, Painters, Electrical Supervisor, Electricians, Electrical Assistants

### Engineering

- Two onsite surveys at SHI Shipyard South Korea
- ▶ Technical expertise provided for Piping and Structure
- Stairway design
- Complete As-built package