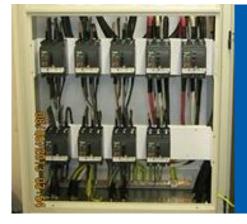

- ▶ Hydraulic & Air lines: MPO Equipment control, valve supply lines for remote actuation, Autoclave 30,000 Psi line
- ▶ Electrical: New 3rd Party Distribution Panel installation, MPO equipment integration within rig power supply, control signal cabling for remote operation, alarm and utilities
- ▶ Equipment rig-up: Rig-up assistance during the MPO equipment installation