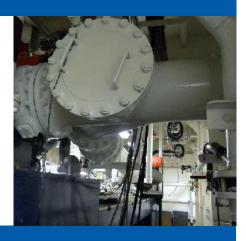

#### Scope of Work

- Structural: Existing Christmas Tree stand reinforcement, removable walkway, 3 x Moon Pool penetrations and Coflex Gooseneck supports, Equipment tie-downs
- ▶ HP Piping: Choke line to Mud Gas Separator 10,000 Psi re-routing
- ▶ LP Piping: 30 x interconnecting lines between equipment
- ▶ 5 x 10" Coriolis loops, 1 x 18"to 16" Shaker bypass line
- MPO Equipment integration with existing Rig systems

- ▶ Hydraulic & Air lines: MPO Equipment control, valve supply lines for remote actuation, Autoclave 30,000 Psi line
- ▶ Electrical: New 3rd Party Distribution Panel installation, MPO equipment integration within rig power supply, control signal cabling for remote operation, alarm and utilities
- ▶ Equipment rig-up: Rig-up assistance during the MPO equipment installation