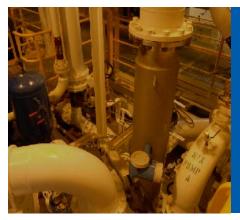

#### Scope of Work

- Structural: Existing Christmas Tree stand reinforcement, removable walkway, 3 x Moon Pool penetrations and Coflex Gooseneck supports, Equipment tie-downs
- ▶ HP Piping: Choke line to Mud Gas Separator 10,000 Psi re-routing
- ▶ LP Piping: 30 x interconnecting lines between equipment
- ▶ 5 x 10" Coriolis loops, 1 x 18"to 16" Shaker bypass line
- MPO Equipment integration with existing Rig systems

- ▶ Hydraulic & Air lines: MPO Equipment control, valve supply lines for remote actuation, Autoclave 30,000 Psi line
- ▶ Electrical: New 3rd Party Distribution Panel installation, MPO equipment integration within rig power supply, control signal cabling for remote operation, alarm and utilities
- ▶ Equipment rig-up: Rig-up assistance during the MPO equipment installation