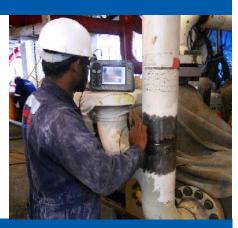

#### Scope of Work

- Structural: Existing Christmas Tree stand reinforcement, removable walkway, 3 x Moon Pool penetrations and Coflex Gooseneck supports, Equipment tie-downs
- ▶ HP Piping: Choke line to Mud Gas Separator 10,000 Psi re-routing
- ▶ LP Piping: 30 x interconnecting lines between equipment
- ▶ 5 x 10" Coriolis loops, 1 x 18"to 16" Shaker bypass line
- MPO Equipment integration with existing Rig systems

- ▶ Hydraulic & Air lines: MPO Equipment control, valve supply lines for remote actuation, Autoclave 30,000 Psi line
- ▶ Electrical: New 3rd Party Distribution Panel installation, MPO equipment integration within rig power supply, control signal cabling for remote operation, alarm and utilities
- ▶ Equipment rig-up: Rig-up assistance during the MPO equipment installation