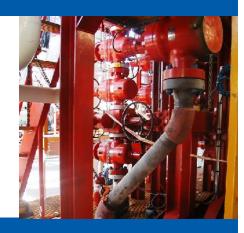

## **Onsite Installation**

- ▶ 5" Choke and Kill Bleed off line 150 meters of 5" XXS 4130
- ▶ 1-1/2" Hydraulic Piping for Hydraulic Winch
- Hydraulic Reel Installation
- New Deck Structures

For more details please contact: info@3cmetalme.comp