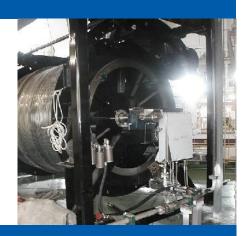

## **Onsite Installation**

- ▶ 5" Choke and Kill Bleed off line 150 meters of 5" XXS 4130
- ▶ 1-1/2" Hydraulic Piping for Hydraulic Winch
- Hydraulic Reel Installation
- New Deck Structures

For more details please contact: info@3cmetalme.comp