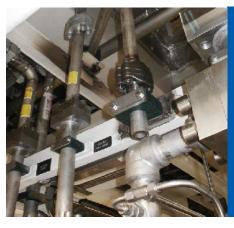

## **Onsite Installation**

- ▶ 5" Choke and Kill Bleed off line 150 meters of 5" XXS 4130
- ▶ 1-1/2" Hydraulic Piping for Hydraulic Winch
- Hydraulic Reel Installation
- New Deck Structures

For more details please contact: info@3cmetalme.comp