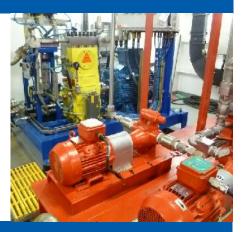

## **Onsite Installation**

- Mini HPU, accumulator rack and all associated piping
- Conduit Filling Pump and all associated piping
- Vent Line from the shaker room to derrick
- Life Boat Maintenance Platforms
- Seawater Spools
- Mud System piping modifications
- Drill Line Reel Relocation and deck stiffening
- Electrical connects for the Mini HPU and Conduit Filling Pump
- Cabling for the Talk Back System