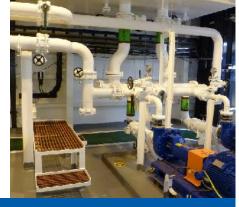

## **Onsite Installation**

- Mini HPU, accumulator rack and all associated piping
- Conduit Filling Pump and all associated piping
- Vent Line from the shaker room to derrick
- Life Boat Maintenance Platforms
- Seawater Spools
- Mud System piping modifications
- Drill Line Reel Relocation and deck stiffening
- Electrical connects for the Mini HPU and Conduit Filling Pump
- Cabling for the Talk Back System