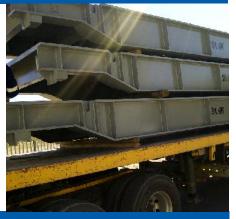

# Scope of Work

- Detailed survey completed offshore Luanda, Angola
- Engineering completed on the following items:
  - Several structural and piping scopes
  - ABS Review and design approval
- Pre-fabrication of structural items completed in Cape Town and shipped to Angola
- Offshore installation of several structural and piping scopes

# Onsite Installation

- Low Pressure Piping (3rd Party airline)
- HP CLOV Manifold
- Structural Work Installation: IWOCS Frame, Workshop and Spares Container Frame, XT Reel Skid Modification, HSLV Reel, Choke and Kill Hose Brackets
- Over 6,500 installation man-hours