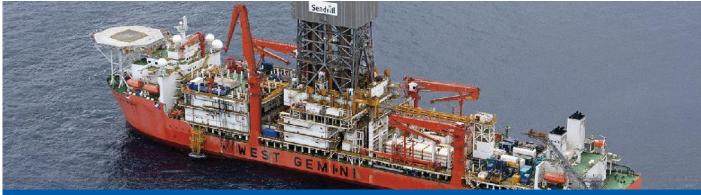

# Client: Seadrill – West Gemini

## Project Brief

- Project: CLOV Project
- Location: Offshore Luanda, Angola
- Duration: 3 6 weeks
- 🕨 Team:
- 1 x Project Engineer 1 x Supervisor
- 6 x Structural/Pipe Fitters
  - 6 x Welders
  - 1 x NDT Inspector

# Scope of Work

- Detailed survey completed offshore Luanda, Angola
- Engineering completed on the following items:
  - Several structural and piping scopes
  - ABS Review and design approval
- Pre-fabrication of structural items completed in Cape Town and shipped to Angola
- Offshore installation of several structural and piping scopes