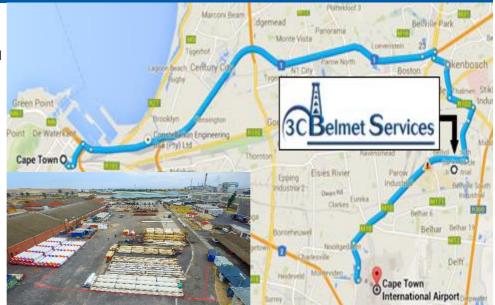

### Map and Address:

 Company Details:
3CBelmet Services – a division of 3C Metal South Africa Pty Ltd.

 Physical Address:
16 Sacks Circle, Sacks Circle Industrial, Bellville, 7530, South Africa

GPS Co-ordinates:
33°55'31.9"S 18°39'02.9"E