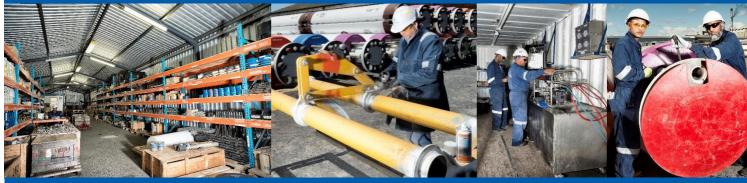

### **Facility Capabilities:**

- 5- and 10-year re-certification of marine drilling risers and associated capital drilling equipment
- In-house NDT inspection: MPI, LPI, and UT WT
- RT and UT inspection
- Qualified repair/new build welding procedures: AISI 4130, API 5L X80, SS 316L, super duplex, 8630, Inconel 625 etc.
- Blasting and coating including thermal spay aluminum coating
- Specialized coating: Phosphate, Xylan, and Everslik
- Hydrostatic pressure testing up to 30 000 PSI/2068 BAR
- OEM part manufacture (Material supply and machining)
- Long term storage and preservation of equipment
- Control of client owned equipment including spare part management

### Facilities:

- 26,000 m<sup>2</sup> facility with full time forklifts (2x 12 ton and 1x 4 ton) for all operational needs
- 2-off 100 m long blast booths, 3-off 100 m painting sheds doubled as dark rooms for fluorescent MPI inspection of risers (Main tube and auxiliary lines)
- Dedicated hydrostatic pressure test setup
- Inspection and transfer racks for further mobility of main tubes and auxiliary lines
- Dedicated client parts store
- Engineering , QC, production supervision, and client offices