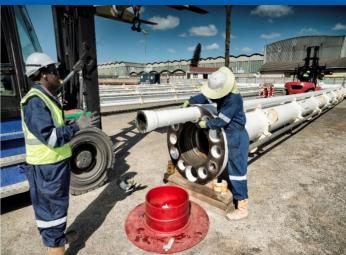

### **Facility Capabilities:**

- 5- and 10-year re-certification of marine drilling risers and associated capital drilling equipment
- In-house NDT inspection: MPI, LPI, and UT WT
- RT and UT inspection
- Qualified repair/new build welding procedures: AISI 4130, API 5L X80, SS 316L, super duplex, 8630, Inconel 625 etc.
- Blasting and coating including thermal spay aluminum coating
- Specialized coating: Phosphate, Xylan, and Everslik
- Hydrostatic pressure testing up to 30 000 PSI/2068 BAR
- OEM part manufacture (Material supply and machining)
- Long term storage and preservation of equipment
- Control of client owned equipment including spare part management

### Facilities:

- 26,000 m<sup>2</sup> facility with full time forklifts (2x 12 ton and 1x 4 ton) for all operational needs
- 2-off 100 m long blast booths, 3-off 100 m painting sheds doubled as dark rooms for fluorescent MPI inspection of risers (Main tube and auxiliary lines)
- Dedicated hydrostatic pressure test setup
- Inspection and transfer racks for further mobility of main tubes and auxiliary lines
- Dedicated client parts store
- Engineering , QC, production supervision, and client offices