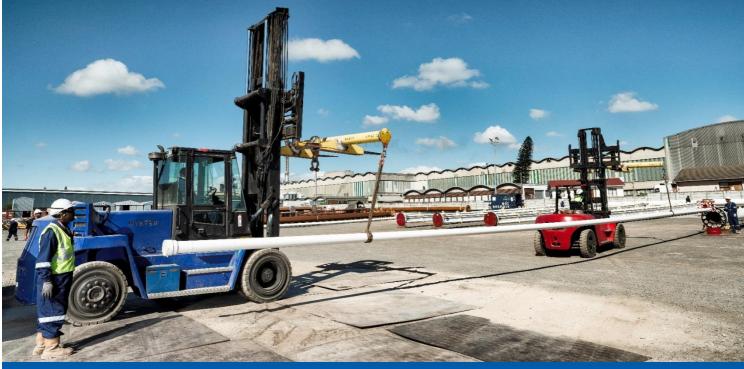

### Facilities:

- 26,000 m<sup>2</sup> facility with full time forklifts (2x 12 ton and 1x 4 ton) for all operational needs
- 2-off 100 m long blast booths, 3-off 100 m painting sheds doubled as dark rooms for fluorescent MPI inspection of risers (Main tube and auxiliary lines)
- Dedicated hydrostatic pressure test setup
- Inspection and transfer racks for further mobility of main tubes and auxiliary lines
- Dedicated client parts store
- Engineering , QC, production supervision, and client offices